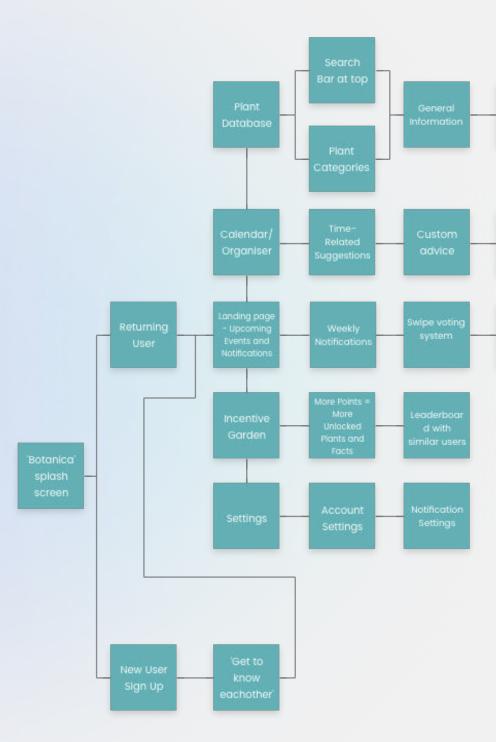

### **Mission**

Increase the motivation of gardeners by providing them with a platform that nurtures and encourages knowledge and community.

#### Tasks

User research, affinity diagrams, user journey mapping, elevator pitches and problem statements, wireframing, low and high-fidelity programming, brand packages and user testing.

Early Designs

#### CONCEPTS

LOGO

**ICONS** 

**User Journey Mapping** 