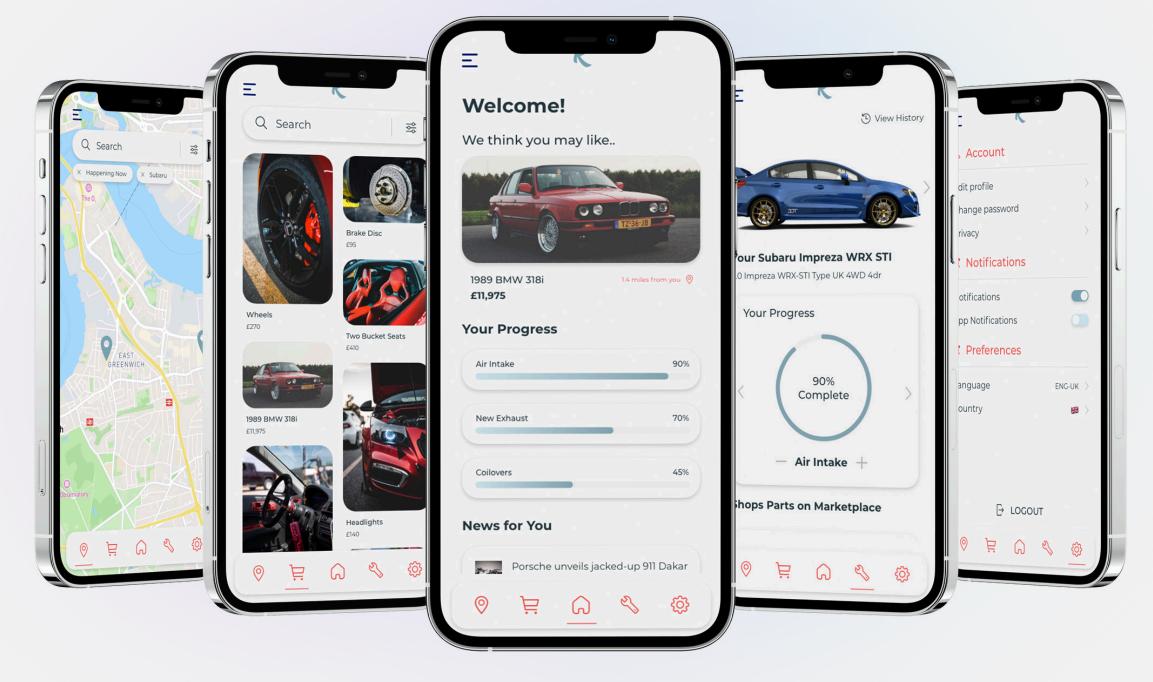

# Rally October 2022

### **Mission**

Encourage the car community to collaborate and socialise through a platform that utilises marketplace and map features.

#### Role

Solo project.

#### Tasks

User research, affinity diagrams, user journey mapping, elevator pitches and problem statements, wireframing, low and high-fidelity programming, brand packages and user testing.

# Rally Early Designs

Prototyping

## Early Designs

**FONTS** 

Calling Hearts

ABCDEFGHIKIMNOPQRSTUVWXYZ

abcdefghijklmnopqrstuvwxyz

1234567890

[@ \$% ^& \*()?<>:"|{}

Montserrat Regular Montserrat Medium Montserrat Bold