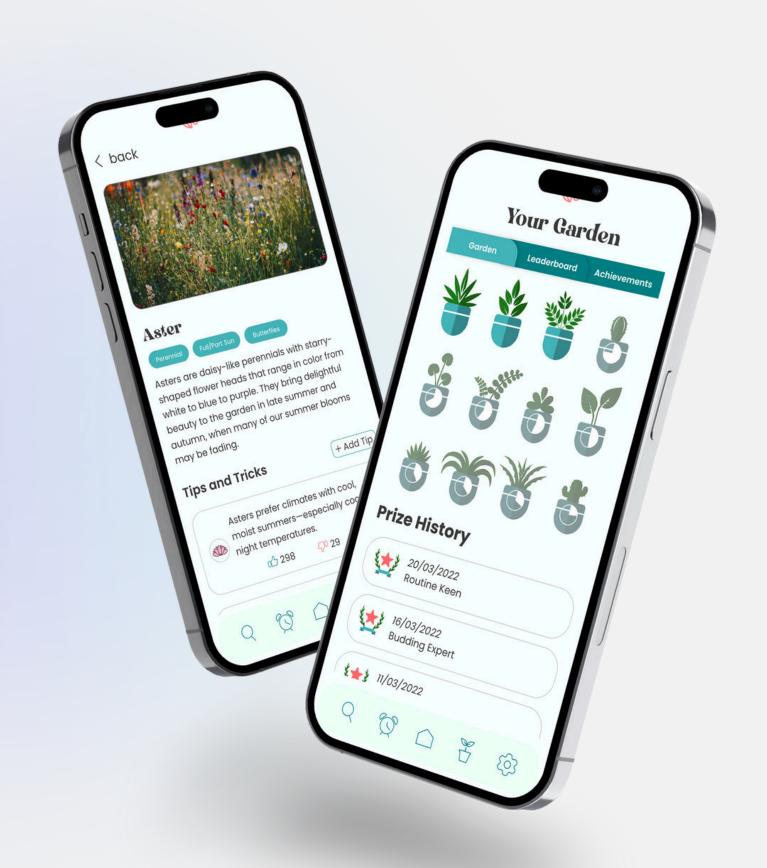

### **Mission**

Increase the motivation of gardeners by providing them with a platform that nurtures and encourages knowledge and community.

#### Role

Solo project.

#### Tasks

User research, affinity diagrams, user journey mapping, elevator pitches and problem statements, wireframing, low and high-fidelity programming, brand packages and user testing.

Early Designs