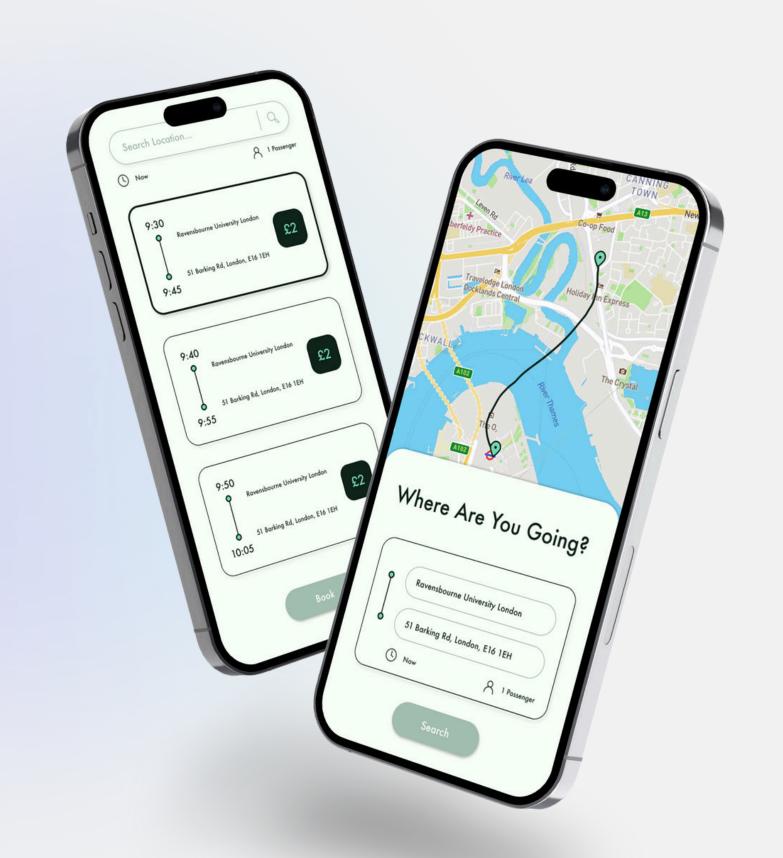

# Rally Final Product

March 2023

### **Mission**

Provide a transport solution for London in the future that tackles the lack of footbridges and passageways for the public.

#### Role

Lead User Experience Designer, Illustrator

#### Tasks

User research, affinity diagrams, user journey mapping, elevator pitches and problem statements, wireframing, low and high-fidelity programming, brand packages and user testing.

#### INSPIRATION

LOGO

Final Product

Final Product

Back Office App