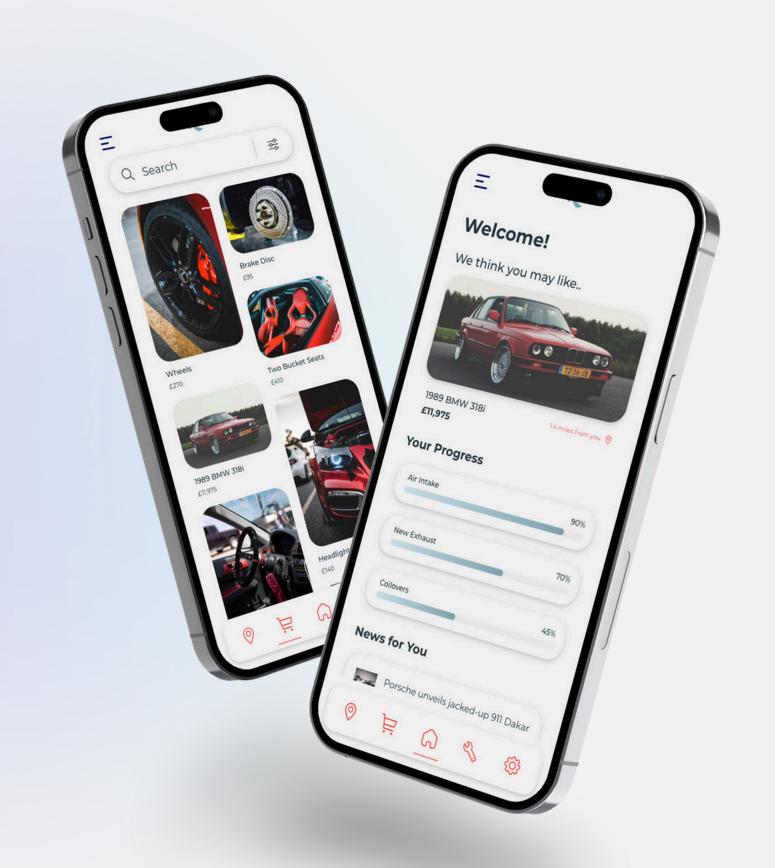

# Rally October 2022

### **Mission**

Encourage the car community to collaborate and socialise through a platform that utilises marketplace and map features.

#### Role

Solo project.

#### Tasks

User research, affinity diagrams, user journey mapping, elevator pitches and problem statements, wireframing, low and high-fidelity programming, brand packages and user testing.