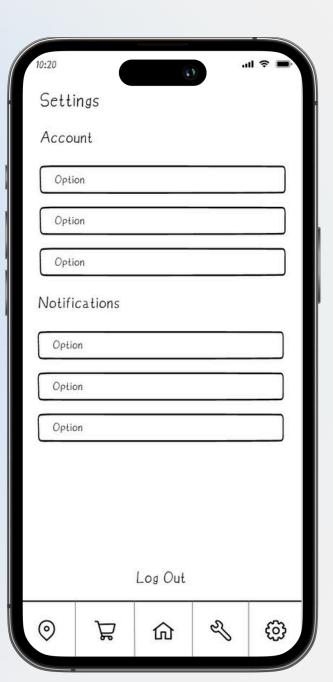

# Rally Final Product

March 2023

### **Mission**

Provide a transport solution for London in the future that tackles the lack of footbridges and passageways for the public.

#### Role

Lead User Experience Designer, Illustrator

#### Tasks

User research, affinity diagrams, user journey mapping, elevator pitches and problem statements, wireframing, low and high-fidelity programming, brand packages and user testing.